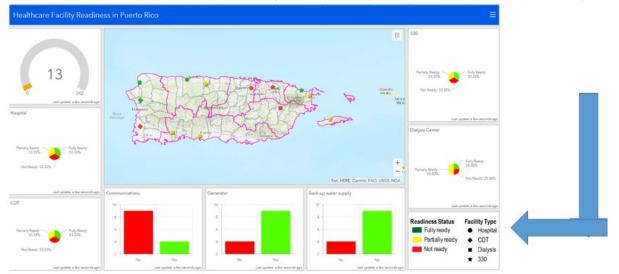

### Healthcare Facility Readiness in Puerto Rico

Fully Ready: 20.00% Last update: a few seconds ago Fully Ready: 25.00% Not Ready: 25.0

**Facility Type** 

Hospital

CDT

330

Dialysis

This dashboard was created using "test" data ardbes not represent actual status of healthcare facility readiness in Puerto Rico

#### Rapid Assessment of Hospitals in Puerto Rico - Post Event

Last update: a few seconds ago

Last update: a few seconds ago