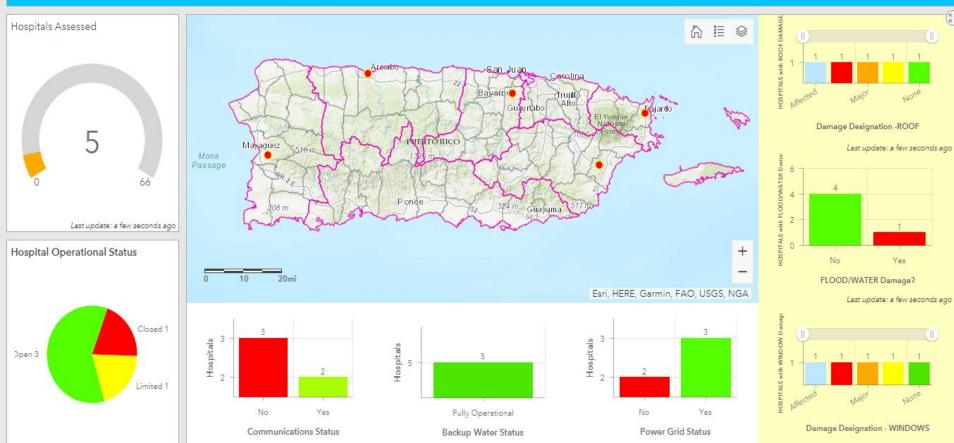

### Healthcare Facility Readiness in Puerto Rico

Fully Ready: 20.00% Last update: a few seconds ago Fully Ready: 25.00% Not Ready: 25.0

**Facility Type** 

Hospital

CDT

330

Dialysis

This dashboard was created using "test" data ardbes not represent actual status of healthcare facility readiness in Puerto Rico

#### Rapid Assessment of Hospitals in Puerto Rico - Post Event

Last update: a few seconds ago

Last update: a few seconds ago