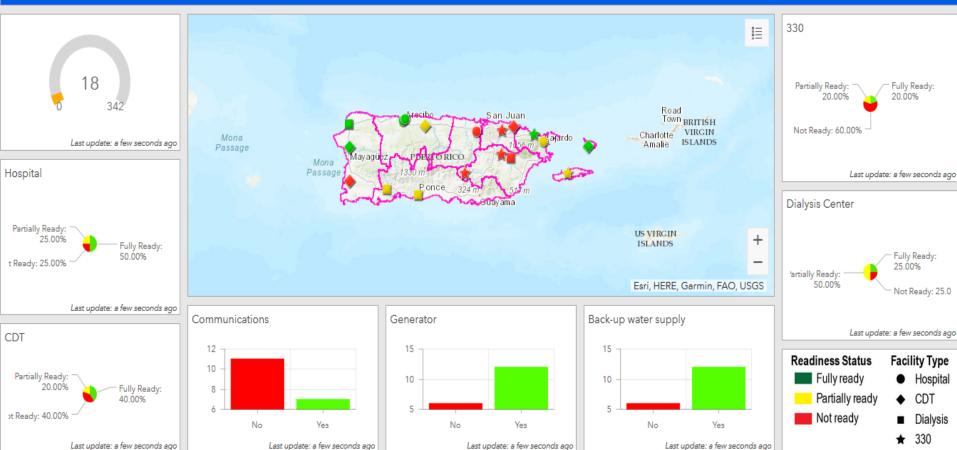

### Healthcare Facility Readiness in Puerto Rico

Fully Ready: 20.00% Last update: a few seconds ago Fully Ready: 25.00% Not Ready: 25.0

**Facility Type** 

Hospital

CDT

330

Dialysis

This dashboard was created using "test" data ardbes not represent actual status of healthcare facility readiness in Puerto Rico

#### Rapid Assessment of Hospitals in Puerto Rico - Post Event

Last update: a few seconds ago

Last update: a few seconds ago