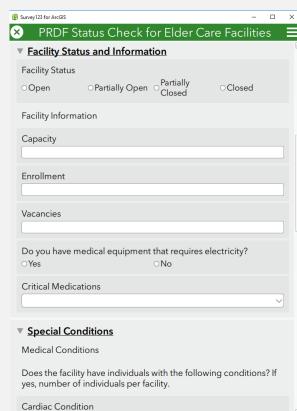

#### ▼ Current Capabilities

Hours of Operation \*

024 Hr/Day

ORegular (8-12 HR/Day)

OPartial (Less than 8 HR/Day)

Is there a current operational unit reduction? \*

O Yes

ONo

Current number of staffed beds \*