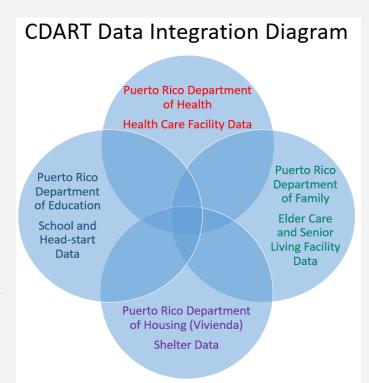

## **CDART Expansion**

- The Puerto Rico Department of Family has purview over Elder Care and Senior Living (ECSL) Facilities (>1000 facilities)
  - Develop and implement tools to allow for enhancement of the DOF's capabilities and capacity
  - Needs that will be addressed:
    - Recovery data
    - Preparedness/Baseline data
    - Post-disaster response data
    - SUPERFUND/NPL site data
    - Improved and corrected mapping and other geospatial information
    - Standardized electronic app-based data entry capabilities

## Puerto Rico projects

- Puerto Rico Department of Housing (Vivienda) Shelter Project
- Puerto Rico Department of Education
   Project